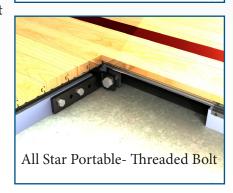

### Height:

- 2 3/4" (69.9mm) with 25/32" maple
- 3 ½" (88.9mm) with resilient package and 25/32" maple