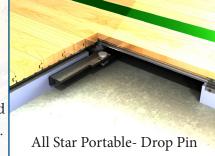

### Height:

- 2 3/4" (69.9mm) with 25/32" maple
- 3 ½" (88.9mm) with resilient package and 25/32" maple